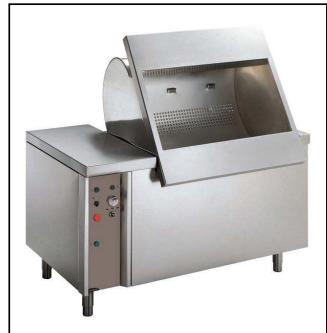

### **Vegetable Washer Tilting Basket Vegetable** Washer 10/40kg

| ITEM #     |   |
|------------|---|
| MODEL#     |   |
| NAME #     |   |
| SIS #      |   |
| AIA#       |   |
| 7 (1) ( 1) | _ |

660034 (LV300R)

Vegetable washer with tilting well capacity 300 lt, charge for cycle: 10/40 Kg

## **Short Form Specification**

Item No.

Made from 304 AISI stainless steel. Double inclined well bottom to allow automatic cleaning. Washing system by water vortex; multiple diffuser for uniform water vortex; automatic water filling. The lifting of the basket at the end of the washing cycle is achieved by a reliable and safe linear motor controlled by double push button with alarm. IP25 water protection.

#### Main Features

- Double inclined well bottom allow automatic cleaning of the unit.
- Easy to remove perforated stainless steel filters.
- Washing well shaped to achieve an efficient water vortex.
- Basket lifting at the end of the cycle achieved by means of a linear motor controlled by a double push button with alarm.
- "Soft-action" manual ball valve regulates the wash water loading and pressure.
- Multiple diffuser to uniform water vortex and a solenoid valve to expedite water loading and drainage.
- Simple control panel with emergency stop an acoustic alarm switch.
- Cycle duration of 2 to 3 minutes.
- Mounted on adjustable stainless steel legs.
- IP25 protection against water jets, solid objects and small animals (larger than 6 mm).