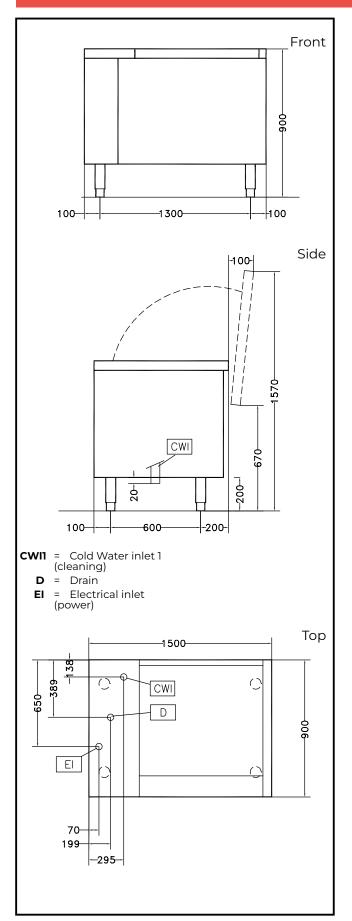

# Vegetable Washer Tilting Basket Vegetable Washer 10/40kg

| Electric                              |         |
|---------------------------------------|---------|
| Total Watts:<br>660034 (LV300R)       | 1.2 kW  |
| Key Information:                      |         |
| Usable well capacity:                 | 300 lt  |
| Load per cycle - light<br>vegetables: | 10 kg   |
| Load per cycle - heavy<br>vegetables: | 40 kg   |
| External dimensions,<br>Width:        | 1500 mm |
| External dimensions,<br>Depth:        | 900 mm  |
| External dimensions,<br>Height:       | 850 mm  |
| Shipping weight:                      | 248 kg  |
|                                       |         |